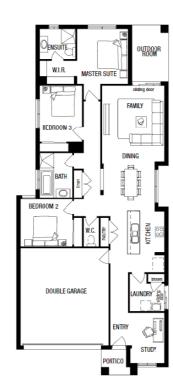

### **CARINE 19**

SUMMIT FACADE

BLOCK SIZE: 412m2

#### PACKAGE INCLUDES:

The Carine 19 with Summit facade built to our industry leading base specifications, plus:

- · Lifetime Structual Guarantee
- Site Cost Contribution
- BAL 12.5 Requirements
- 2550mm High Ceilings to ground floor, 2440mm to first floor
- Floor Coverings throughout
- Gas Ducted Heating
- Evaporative Cooling
- Concrete Driveway (Up to 35m2)
- Stone benchtops to Kitchen, Ensuite and Bathroom
- Large 900mm wide steel appliances
- 2340mm high internal flush panel doors to ground floor
- Fibre Optic Package
- Staineless steel dishwasher
- And So Much More!