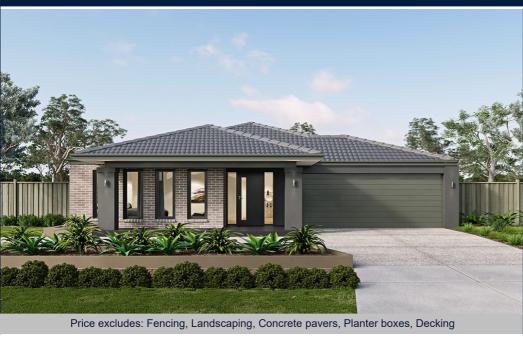

## **IMAGINE ESTATE**

Lot 3112 Terrapee Street, Strathfieldsaye

**CARINE 17** 

KINGSTON FACADE

**BLOCK SIZE: 347m2** 

## **PACKAGE INCLUDES:**

The Carine 17 with Kingston facade built to our industry leading base specifications, plus:

- · Lifetime Structual Guarantee
- Site Cost Contribution
- BAL 12.5 Requirements
- 2550mm High Ceilings to ground floor, 2440mm to first floor
- Floor Coverings throughout
- · Gas Ducted Heating
- Evaporative Cooling
- Concrete Driveway (Up to 35m2)
- · Stone benchtops to Kitchen, Ensuite and
- Large 900mm wide steel appliances
- 2340mm high internal flush panel doors to ground floor
- · Fibre Optic Package
- · Staineless steel dishwasher
- · And So Much More!