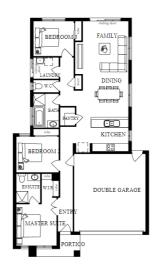

## **IMAGINE ESTATE**

Lot 3112 Terrapee Street, Strathfieldsaye

**CARINE 17** 

KINGSTON FACADE

**BLOCK SIZE: 347m2** 