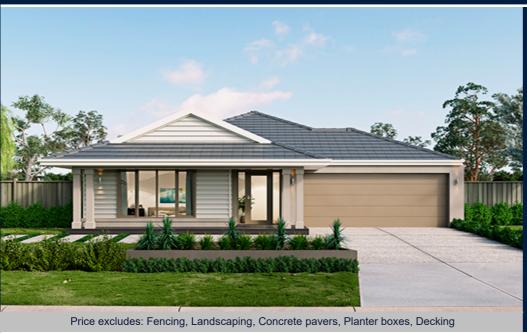

## metricon

\$709,030\*

**IMAGINE ESTATE** 

Lot 1604 Dukes Lane, Strathfieldsaye

**AVERY 27** 

YALE FACADE

**BLOCK SIZE: 635m2** 

DOUBLE GARAGE