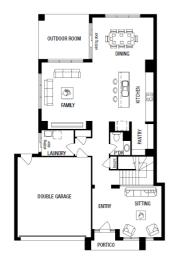

## metricon

FROM

\$814,100\*

**IMAGINE ESTATE** 

Lot 1701 Peaceful Crescent, STRATHFIELDSAYE

**MARION 34** 

**ISLA FACADE** 

**BLOCK SIZE: 455m2** 

## **PACKAGE INCLUDES:**

The Marion 34 with Isla facade built to our industry leading base specifications, plus:

- · Lifetime Structual Guarantee
- Site Cost Contribution
- BAL 12.5 Requirements
- 2550mm High Ceilings
- Floor Coverings throughout
- · Gas Ducted Heating
- Evaporative Cooling
- Concrete Driveway (Up to 35m2)
- Stone benchtops to Kitchen, Ensuite and Bathroom
- Large 900mm wide steel appliances
- 2340mm high internal flush panel doors
- Fibre Optic Package
- Stainless steel dishwasher
- · And So Much More!