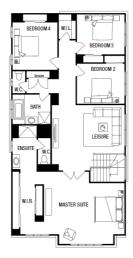

## metricon

FROM

\$814,100\*

**IMAGINE ESTATE** 

Lot 1701 Peaceful Crescent, STRATHFIELDSAYE

**MARION 34** 

**ISLA FACADE** 

**BLOCK SIZE: 455m2** 

## **PACKAGE INCLUDES:**

The Marion 34 with Isla facade built to our industry leading base specifications, plus:

- · Lifetime Structual Guarantee
- Site Cost Contribution
- BAL 12.5 Requirements
- 2550mm High Ceilings
- Floor Coverings throughout
- · Gas Ducted Heating
- Evaporative Cooling
- Concrete Driveway (Up to 35m2)
- Stone benchtops to Kitchen, Ensuite and Bathroom
- Large 900mm wide steel appliances
- 2340mm high internal flush panel doors
- Fibre Optic Package
- Stainless steel dishwasher
- · And So Much More!