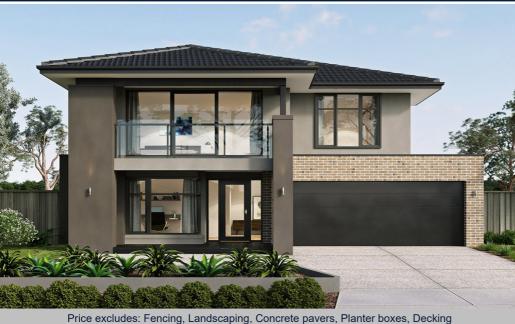

## metricon

FROM

\$814,100\*

**IMAGINE ESTATE** 

Lot 1701 Peaceful Crescent, STRATHFIELDSAYE

**MARION 34** 

**ISLA FACADE** 

**BLOCK SIZE: 455m2** 

## Planter boxes, Decking