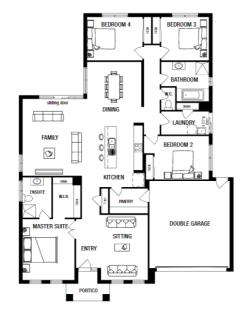

## **SANTORINI 25**

**YALE FACADE** BLOCK SIZE: 520m2

#### PACKAGE INCLUDES:

The Santorini 25 with Yale facade built to our industry leading base specifications, plus:

- Lifetime Structual Guarantee
- Site Cost Contribution
- BAL 12.5 Requirements
- 2550mm High Ceilings
- · Floor Coverings throughout
- · Gas Ducted Heating
- Evaporative Cooling
- Concrete Driveway (Up to 35m2)
- · Stone benchtops to Kitchen, Ensuite and Bathroom
- Large 900mm wide steel appliances
- 2340mm high internal flush panel doors
- Fibre Optic Package
- Stainless steel dishwasher
- And So Much More!