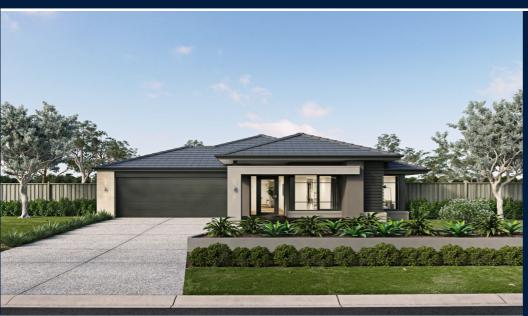

#### **IMAGINE ESTATE**

Lot 1710 Peaceful Crescent, Strathfieldsaye

### **AVANTI 29**

ESCAPE FACADE

**BLOCK SIZE: 678m2** 

#### **PACKAGE INCLUDES:**

The Avanti 29 with Escape facade built to our industry leading base specifications, plus:

- Lifetime Structual Guarantee
- Site Cost Contribution
- BAL 12.5 Requirements
- 2550mm High Ceilings
- Floor Coverings throughout
- · Gas Ducted Heating
- Evaporative Cooling
- Concrete Driveway (Up to 35m2)
- Stone benchtops to Kitchen, Ensuite and Bathroom
- Large 900mm wide steel appliances
- 2340mm high internal flush panel doors
- Fibre Optic Package
- · Stainless steel dishwasher
- And So Much More!