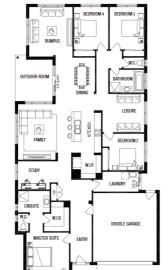

### **AVANTI 29**

ESCAPE FACADE

**BLOCK SIZE: 678m2** 

#### **PACKAGE INCLUDES:**

The Avanti 29 with Escape facade built to our industry leading base specifications, plus:

- Lifetime Structual Guarantee
- Site Cost Contribution
- BAL 12.5 Requirements
- 2550mm High Ceilings
- Floor Coverings throughout
- · Gas Ducted Heating
- Evaporative Cooling
- Concrete Driveway (Up to 35m2)
- Stone benchtops to Kitchen, Ensuite and Bathroom
- Large 900mm wide steel appliances
- 2340mm high internal flush panel doors
- Fibre Optic Package
- · Stainless steel dishwasher
- And So Much More!