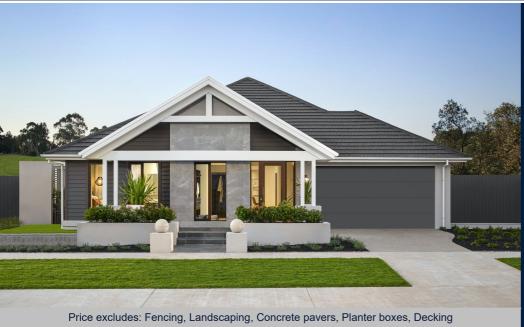

#### **BOTANICA 36**

CASCADE FACADE

## BLOCK SIZE: 678m2 PACKAGE INCLUDES:

The Botanica 36 with Cascade facade built to our industry leading base specifications, plus:

- All flooring covered throughout your entire home
- Stylish timber laminate floors & carpet to bedrooms (choice of colours)
- Quality tiles to bathrooms, ensuite and laundry
- 20mm Stone Benchtops to Kitchen
- 2 Sets of Overhead Cupboards to Kitchen
- 900mm Stainless Steel dual fuel cooker + Glass Canopy Rangehood
- · Coloured Concrete driveway
- Remote controlled garage door
- · Lifetime Structural Guarantee