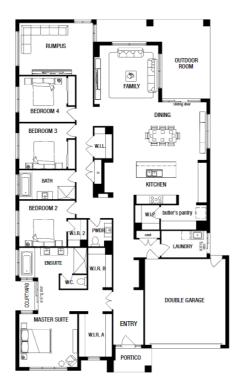

## BLOCK SIZE: 678m2 PACKAGE INCLUDES:

The Botanica 36 with Cascade facade built to our industry leading base specifications, plus:

- All flooring covered throughout your entire home
- Stylish timber laminate floors & carpet to bedrooms (choice of colours)
- Quality tiles to bathrooms, ensuite and laundry
- 20mm Stone Benchtops to Kitchen
- 2 Sets of Overhead Cupboards to Kitchen
- 900mm Stainless Steel dual fuel cooker + Glass Canopy Rangehood
- · Coloured Concrete driveway
- Remote controlled garage door
- · Lifetime Structural Guarantee