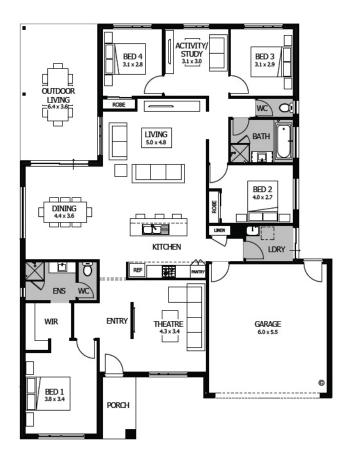

## Escape 26

1221 Casa Circuit, Clyde North

## 

- Fixed site costs
- Quality floor coverings throughout
- Stylish Blinds
- Flyscreens
- Westinghouse stainless steel appliances
- Exposed aggregate driveway
- Sectional garage door with 2 remotes
- 25 year structural guarantee
- 12 month service warranty
- 6 star energy rating
- Opticomm Connection
- Recycled Water Connection