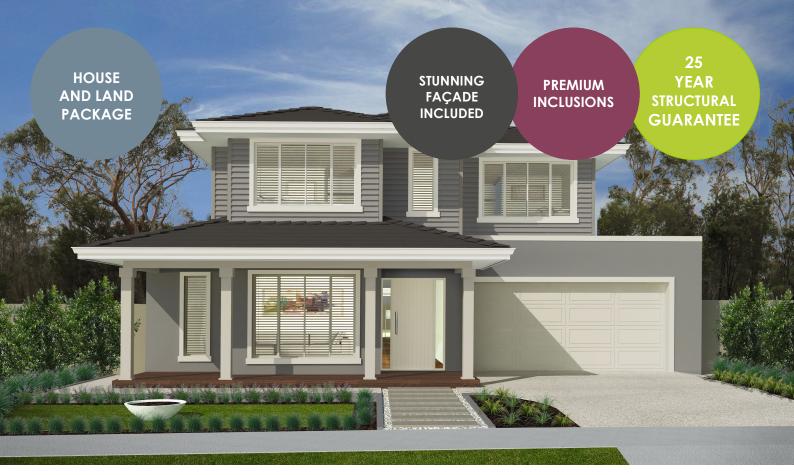

## Grange 45

Lot 1221 Casa Circuit - Delaray Lot Size: 648m<sup>2</sup>

# Package from: \$957,000

- Stunning façade included
- Quality floor coverings throughout
- 2550mm high ceilings to ground floor
- ILVE 900mm wide oven, cooktop and rangehood
- 40mm Caesarstone kitchen benchtops
- Overhead cupboards adjacent to rangehood
- 20mm Caesarstone to bathroom benchtops
- Quality Caroma basins and tapware
- 12 month maintenance warranty
- 6 star energy rating