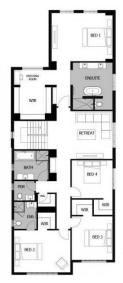

## Grange 45

Lot 1221 Casa Circuit - Delaray Lot Size: 648m<sup>2</sup>

### Dale Cardona m: 0406 500 218

boutiquehomes.com.au

Floorplan is based on a Modern façade, façade shown and included in price. Façade subject to developer approval AFaçade image is an artist impression for illustrative purposes only and may show decorative items not included in the base price including driveway, path, fencing, landscaping, timber windows, feature front entry door, coach lights furnishings and upgraded garage door and roof coverings. Please contact a New Homes Consultant for house specific drawings and any further information regarding the pricing and specification of this home. Block and building dimension may vary from the illustration and the details shown. ABN Group Victoria has permission of the owner of the land to advertise the land as part of the price specified. The land price does not include transfer duty, settlement costs or any other fees or disbursements associated with the settlement of the land. Package is subject to availability. ABN Group Victoria and the owner of the land reserve the right to change their prices without notice.