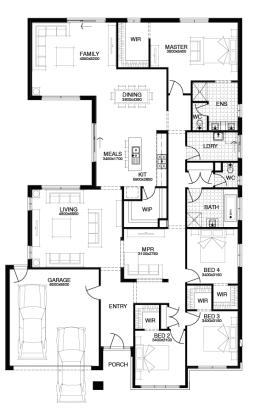

subject to Developer and Council approval and is based on Simonds standard floor plan with preferred siting (without alterations). Package Price does not include stamp duty, government, legal or bank charges. Community Infrastructure Levy and Asset Protection Permit are not included in pricing and is to be arranged by the client directly with the Developer (if applicable). Any alterations may incur additional charges. Comfirm land price and availability prior to purchase. Simonds reserves the right to withdraw or amend pricing, inclusions and promotion at any time without notice. This package applies to VIC New Living range only. Please speak with your sales consultant for further details. Pricing is current at 05/07/2018.

4 🚝 2 🌧 2 🙀 3 🚍 29sq 🗍

FLOOR PLAN: BOLTON 3016

FACADE: BERKLEY