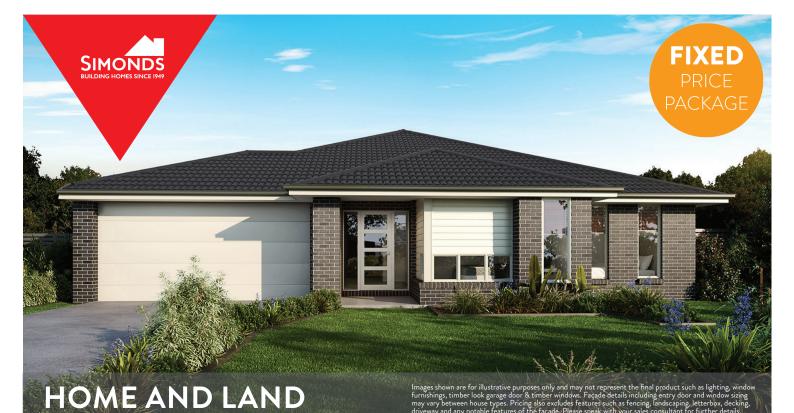

LOT 1215, DELARAY WATERS ESTATE, CLYDE NORTH (608M2)

FIXED PRICE **\$748,650** 

FIRST HOME OWNERS PRICE \$738,650

## PACKAGE INCLUSIONS:

- DEVELOPER AND COUNCIL REQUIREMENTS
- ▼ PART A & B TERMITE PROTECTION
- 450MM EAVES TO FACADE
- ▼ SECTIONAL LIFT GARAGE DOOR
- KEYED WINDOW LOCKS TO ALL OPENABLE WINDOWS
- TECHNIKA 900MM STAINLESS STEEL APPLIANCES
- TILED SHOWER BASES

4 🚝 2 🌧 2 🙀 3 🚍 29sq 🗍

FLOOR PLAN: BOLTON 3016

FACADE: BERKLEY