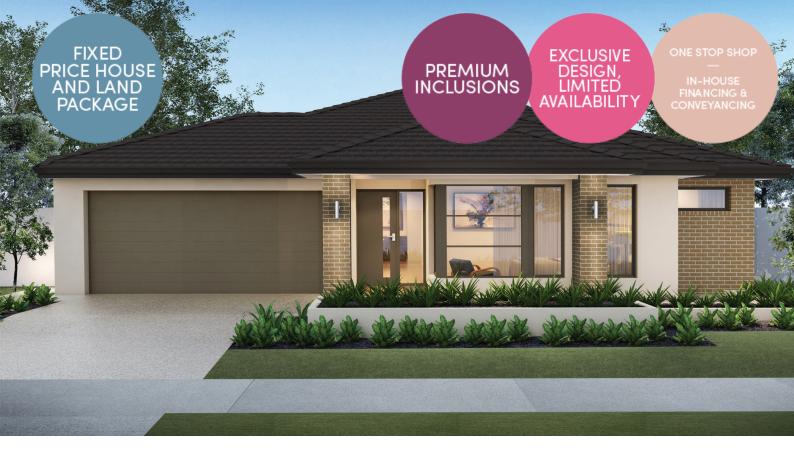

## **Broadway 32**

Lot 1215 Casa Circuit, Clyde North Lot Size: 608m<sup>2</sup>

## Fixed Price: \$781,600

- Stunning façade included
- LED downlights to entry, kitchen and living
- Soft close drawers to kitchen, bath and laundry
- Double glazing (including sliding doors)
- Quality floor coverings throughout
- ILVE 900mm wide stainless steel oven, cooktop & rangehood
- 40mm Caesarstone kitchen bench tops
- 20mm Caesarstone to bathrooms and powderoom
- Quality Caroma basins and tapware
- Overhead cupboards adjacent to rangehood
- Tiled splashback
- 2550mm high ceilings to ground floor
- Aluminium stacker doors to outdoor living

## Call Tania Hogan 0419 846 426 or email thogan@boutiquehomes.com.au

boutiquehomes.com.au

Price based on home type and floor plan shown and on builder's preferred siting. Floor plan depicts a traditional facade, modern facade shown and included in price. Image used is an artist impression for illustrative purposes only and may show decorative items not included in the price shown including path, fencing, landscaping, coach lights and furnishings. "Fixed" pricing means that, subject to the terms of this disclaimer and any owner requested changes, the price advertised will be the price contained in the building contract entered into and this price will not change other than in accordance with the building contract. The price is based on developer supplied engineering plans and plans of subdivision and final pricing may vary if actual site conditions differ to those shown in these developer supplied documents Block and building dimensions may vary from the illustration and the details shown. For more information on the pricing and specification of this home please contact a New Homes Consultant. ABN Group Victoria has permission of the owner of the land to advertise the land as part of the price specified. The price does not include transfer duty, settlement costs, community infrastructure levies imposed or any other fees or disbursements associated with the settlement of the land.