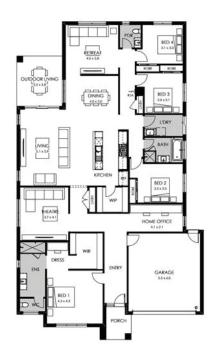

## **Broadway 32**

Lot 1215 Casa Circuit, Clyde North Lot Size: 608m<sup>2</sup>

## Fixed Price: \$781,600

- Stunning façade included
- LED downlights to entry, kitchen and living
- Soft close drawers to kitchen, bath and laundry
- Double glazing (including sliding doors)
- Quality floor coverings throughout
- ILVE 900mm wide stainless steel oven, cooktop & rangehood
- 40mm Caesarstone kitchen bench tops
- 20mm Caesarstone to bathrooms and powderoom
- Quality Caroma basins and tapware
- Overhead cupboards adjacent to rangehood
- Tiled splashback
- 2550mm high ceilings to ground floor
- Aluminium stacker doors to outdoor living