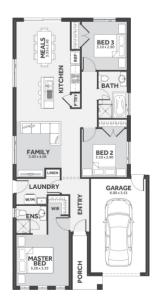

## **CARLIN 1-15**

Lot 1631 Girona Drive, Clyde North (Delaray) LAND SIZE: 295 m2

137.49 m2 | 14.80 sqs

- ✓ Fixed Site Costs inc Rock Removal & BAL 12.5
- ✓ Council & Developer Requirements
- Driveway
- ✓ 25 Year Structural Guarantee
- √ \$888 Deposit
- ✓ Includes Lifestyle Pack