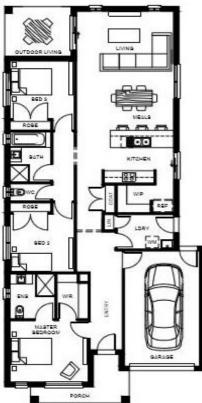

## QUALITY INCLUSIONS

- ✓ SITE COST ALLOWANCE
- ✓ ALL ESTATE REQUIRMENTS
- ✓ FREE EVAPORATIVE COOLING!!
- ✓ TILED SHOWER BASE TO ENSUITE AND BATHROOM
- ✓ COLOURSEALED INTERNAL GARAGE FLOOR
- ✓ STONE TO KITCHEN BENCHTOP
- ✓ FISHER & PAYKEL APPLIANCES
- ✓ TILED KITCHEN SPLASHBACK
- ✓ OVERHEAD KITCHEN CUPBOARDS
- ✓ SOFT CLOSE DRAWS TO KITCHEN
- ✓ GAS DUCTED HEATING
- ✓ REMOTE CONTROL PANEL LIFT GARAGE DOOR
- ✓ FLYSCREENS & WINDOW LOCKS THROUGHOUT
- ✓ INDEPENDENT QUALITY INSPECTIONS THROUGHOUT YOUR BUILD PROCESS
- ✓ GUARANTEE 6 STAR ENERGY RATING
- ✓ 12-MONTH MAINTENANCE PERIOD
- ✓ 25-YEAR STRUCTUAL GUARANTEE

## FOR ALL ENQUIRIES CONTACT:www.beachwood.melbourneBelinda Jackson M: 0425 853 625 E: <a href="mailto:belinda@beachwood.melbourne">belinda@beachwood.melbourne</a>

The package price