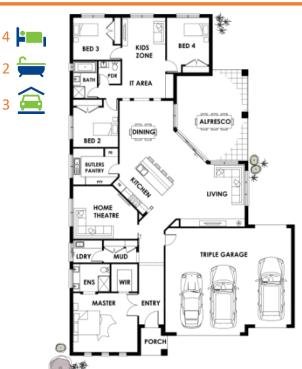

## LAGUNA 373 LOT 1127 (672m<sup>2</sup>) CASA CIRCUIT, CLYDE NORTH

## PACKAGE INCLUDES:

- 🗹 Site Works Allowance
- 🗹 Custom Façade
- Z Custom Design to suit clients exact needs
- 🗹 Evaporative Cooling
- Butlers Pantry
- 🗹 Triple Garage
- 🗹 2590mm Ceiling height
- TAKE 10% PERCENT OFF LAND PRICE