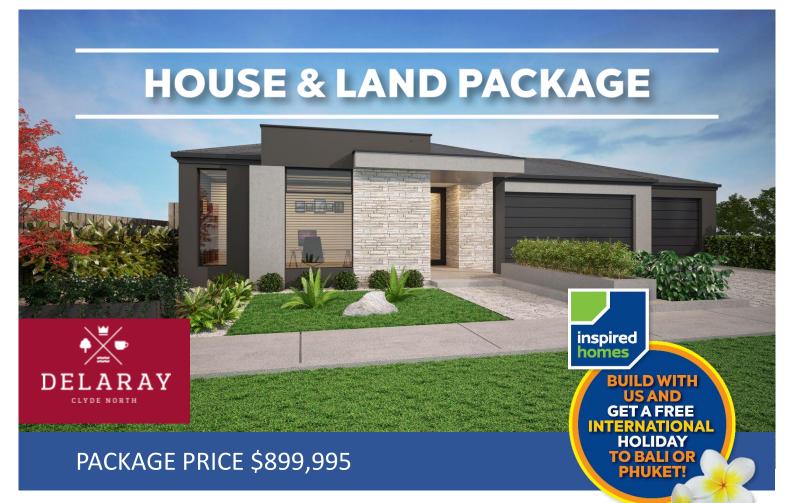

## LAGUNA 373 LOT 1127 (672m<sup>2</sup>) CASA CIRCUIT, CLYDE NORTH

## PACKAGE INCLUDES:

- 🗹 Site Works Allowance
- 🗹 Custom Façade
- Z Custom Design to suit clients exact needs
- 🗹 Evaporative Cooling
- Butlers Pantry
- 🗹 Triple Garage
- 🗹 2590mm Ceiling height
- TAKE 10% PERCENT OFF LAND PRICE