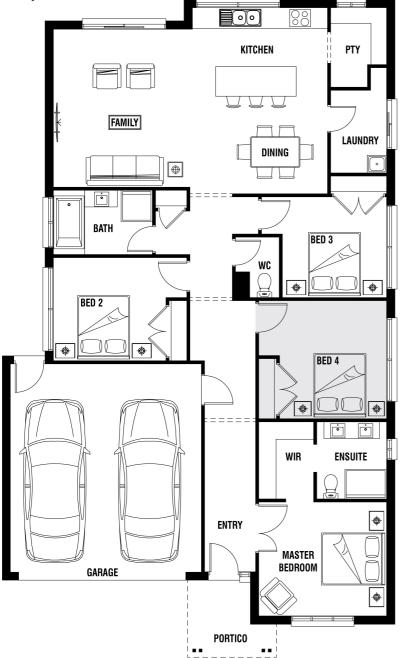

### Monarch 20 + Bed4 + Alfresco (20.96 sg)

### Monarch 20 + Bed4 + Alfresco (20.96 sq)

## Lot 1566 Pablo Drive

CLYDE NORTH