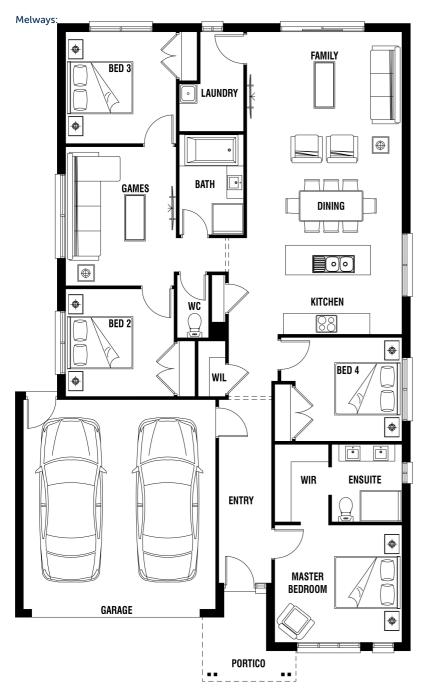

# Complete price **\$579,900**

First Home Buyers pay just **\$569,900** 

**Move In** September 2019

Lot 1565 Pablo Drive CLYDE NORTH 350m<sup>2</sup>

# Kennedy 20 (20.2 sq)

2

### Why buy a Porter Davis Real Estate home?

- 5% deposit. Balance at settlement
- No progress payments

2

4

- Stamp Duty savings<sup>2</sup>
- Contracts ready to sign so you can
  move in sooner
- No obligation professional finance advice

PORTER DAVIS R E A L E S T A T E



# PORTER DAVIS REAL ESTATE

## Kennedy 20 (20.2 sq)

## Lot 1565 Pablo Drive





## LUXURY TURN-KEY Inclusions at no Extra cost

#### • KITCHEN

- 20mm Silestone kitchen benchtop
- Technika stainless steel 5 burner cooktop
- Technika dishwasher and rangehood
- Tiled splashback

#### • INTERIOR

- Floor coverings to entire house
- 20mm thick Silestone vanity top to ensuite and bathroom
  - 2590mm (8ft 6) high ceilings
  - 3 coat paint system
  - EXTERIOR
  - Landscaping to front of block
  - Coloured concrete driveway and path to door
  - Letterbox
  - Remote controlled garage door with two transmitters
  - EXTRAS
  - 7 year structural warranty
  - Full termite protection
  - Colour schemes chosen by industry leading interior designers.
  - Plus much more!



\*Move in 90 days applies from the date of contract signing. Please note that depending on the build stage pro