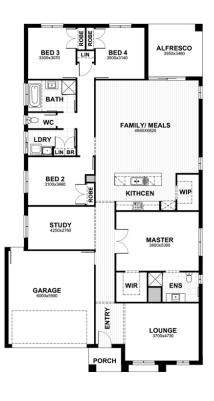

## **CLIFTON 28**

LOT SIZE 448 sqm **HOUSE AREA 258.60 sqm** 

## **Inclusions**

- New Build With Fixed Price Site Costs & Connections
- Developer & Council Requirements
- Driveway Up To 35m2
- Timber Flooring to Entry/Kitchen/Meals/Dining (House Specific)
- Carpet to Bedrooms and Rear Passage (House Specific)
- Tiles to Wet Areas (Laundry, W.C, Bathroom, Ensuite & Powder Room)
- Remote Control to Garage Door
- Landscaping to front only inc Letterbox
- Internal LED Down Lights Throughout
- Kitchen Overhead Cupboards (House Specific)
- Dishwasher
- 2590mm High Ceiling to Sgl Storey & Grnd Flr of Dbl Storey
- Evap Cooling, 7 Points to Sgl Storey/Upper Floor of Dbl Storey
- 20mm Stone Benches to Kitchen, Bathroom & Ensuite
- 900mm Appliances including Freestanding Oven and Rangehood