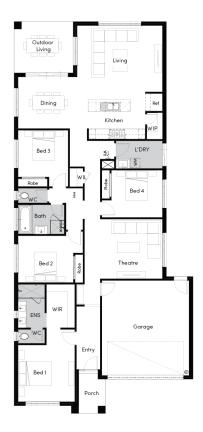

## Riva 26

Lot 1727 Sutil Drive, Clyde North

Land Size: 400m<sup>2</sup>

- Stunning façade included
- Double glazing (including sliding doors)
- Quality floor coverings throughout
- 2550mm high ceilings to ground floor
- LED downlights to entry, kitchen and living
- Soft closers to all Kitchen, Laundry and vanity drawers and doors
- ILVE 900mm wide oven, cooktop and rangehood
- 40mm Caesarstone kitchen benchtops
- 20mm Caesarstone to bathroom benchtops
- Quality Caroma basins and tapware
- Overhead cupboards adjacent to rangehood
- Tiled splashback
- 25 Year Structural Guarantee