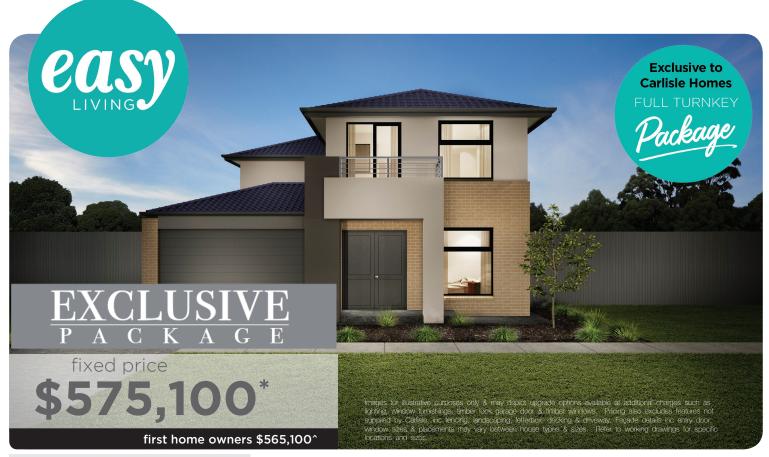

Berkley 27

## Lot 1770 (275m²) Delaray, CLYDE NORTH

## EasyLiving 'Move in with More' Inclusions##:

- √ FIXED PRICE SITE COSTS AND CONNECTIONS
- √ DEVELOPER AND COUNCIL REQUIREMENTS
- √ FLOORING TO ENTIRE HOME
- √ EVAPORATIVE COOLING
- 20MM CAESARSTONE BENCHTOPS TO KITCHEN
- √ 900MM WIDE STAINLESS STEEL UPRIGHT
- COOKER AND RANGEHOOD
- DISHWASHER
  - OVERHEAD CUPBOARDS TO KITCHEN
- √ DRIVEWAY
- LANDSCAPING
- √ FENCING
- CLOTHESLINE
- √ LETTERBOX
- FLYSCREENS AND KEYED WINDOW LOCKS
- √ BLOCKOUT ROLLER BLINDS
- √ REMOTE CONTROL GARAGE DOOR
- √ QUALITY FIXTURES AND FITTINGS
  THROUGHOUT