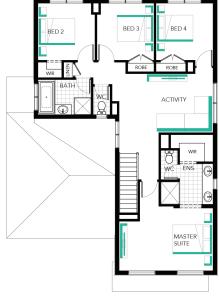

Berkley 27







## Lot 1770 (275m²) Delaray, CLYDE NORTH

## EasyLiving 'Move in with More' Inclusions##:

- √ FIXED PRICE SITE COSTS AND CONNECTIONS
- √ DEVELOPER AND COUNCIL REQUIREMENTS
- √ FLOORING TO ENTIRE HOME
- √ EVAPORATIVE COOLING
- 20MM CAESARSTONE BENCHTOPS TO KITCHEN
- √ 900MM WIDE STAINLESS STEEL UPRIGHT
- COOKER AND RANGEHOOD
- DISHWASHER
  - OVERHEAD CUPBOARDS TO KITCHEN
- √ DRIVEWAY
- LANDSCAPING
- √ FENCING
- CLOTHESLINE
- √ LETTERBOX
- FLYSCREENS AND KEYED WINDOW LOCKS
- √ BLOCKOUT ROLLER BLINDS
- √ REMOTE CONTROL GARAGE DOOR
- √ QUALITY FIXTURES AND FITTINGS
  THROUGHOUT







## FOR ENQUIRIES CONTACT:

David Byrden m: 0402 420 636 | w: easylivingbycarlisle.com.au Or visit: Eliston, 24 -30 Waterman Drive, CLYDE VIC 3978