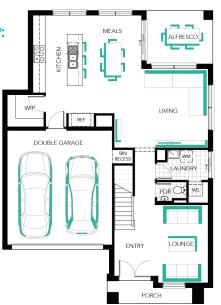

Berkley 27







## Lot 1770 (275m²) Delaray, CLYDE NORTH

## EasyLiving 'Move in with More' Inclusions##:

- √ FIXED PRICE SITE COSTS AND CONNECTIONS
- √ DEVELOPER AND COUNCIL REQUIREMENTS
- √ FLOORING TO ENTIRE HOME
- √ EVAPORATIVE COOLING
- 20MM CAESARSTONE BENCHTOPS TO KITCHEN
- √ 900MM WIDE STAINLESS STEEL UPRIGHT
- COOKER AND RANGEHOOD
- DISHWASHER
  - OVERHEAD CUPBOARDS TO KITCHEN
- √ DRIVEWAY
- LANDSCAPING
- √ FENCING
- CLOTHESLINE
- √ LETTERBOX
- FLYSCREENS AND KEYED WINDOW LOCKS
- √ BLOCKOUT ROLLER BLINDS
- √ REMOTE CONTROL GARAGE DOOR
- √ QUALITY FIXTURES AND FITTINGS
  THROUGHOUT







## FOR ENQUIRIES CONTACT:

David Byrden m: 0402 420 636 | w: easylivingbycarlisle.com.au Or visit: Eliston, 24 -30 Waterman Drive, CLYDE VIC 3978