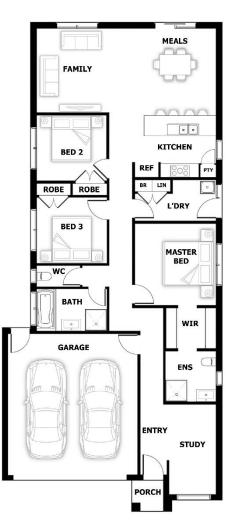

## **HOUSE & LAND PACKAGE**

PACKAGE PRICE

\$456,000

Lot 1631 Girona Drive (Delaray Estate) BLOCK SIZE | 295M<sup>2</sup>

## **BOSTON**