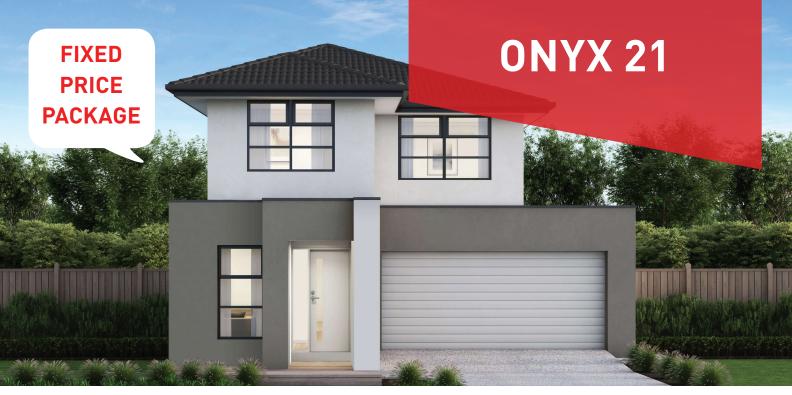

**\$550,000** 







2

GROUND FLOOR



FIRST FLOOR





## Delaray, Clyde North

Lot 1631 Girona Drive - 295m<sup>2</sup>



## **SPECIAL FEATURES**

- Fixed site costs
- Quality floor coverings throughout
- Stylish blinds & flyscreens
- Westinghouse stainless steel appliances
- Overhead cupboards to kitchen
- Exposed aggregate driveway
- 20mm Caesarstone to kitchen benchtops
- 25 year structural guarantee
- 12 month service warranty
- Downlights throughout home
- Opticomm Connection
- Recycled Water Connection

## Nunzio Bagnato

nunzio@homebuyers.com.au



131 751 | HOMEBUYERS.COM.AU

Price based on home type and floor plan shown and on builder's preferred siting. Floor plan depicts a traditional facade, modern facade shown and included in price. Image used is an artist impression fo