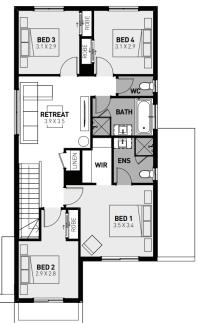

**\$550,000** 

2

GROUND FLOOR

FIRST FLOOR

## Delaray, Clyde North

Lot 1631 Girona Drive - 295m<sup>2</sup>