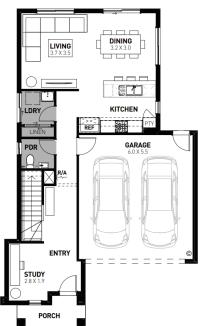

**\$550,000** 







2

GROUND FLOOR



FIRST FLOOR





## Delaray, Clyde North

Lot 1631 Girona Drive - 295m<sup>2</sup>



## **SPECIAL FEATURES**

- Fixed site costs
- Quality floor coverings throughout
- Stylish blinds & flyscreens
- Westinghouse stainless steel appliances
- Overhead cupboards to kitchen
- Exposed aggregate driveway
- 20mm Caesarstone to kitchen benchtops
- 25 year structural guarantee
- 12 month service warranty
- Downlights throughout home
- Opticomm Connection
- Recycled Water Connection

## Nunzio Bagnato

nunzio@homebuyers.com.au



131 751 | HOMEBUYERS.COM.AU

Price based on home type and floor plan shown and on builder's preferred siting. Floor plan depicts a traditional facade, modern facade shown and included in price. Image used is an artist impression for illustrative purposes only and may show