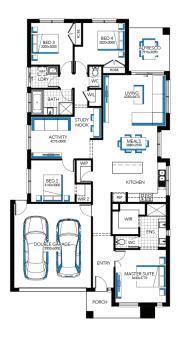

- √ FIXED PRICE SITE COSTS AND CONNECTIONS
- DEVELOPER AND COUNCIL REQUIREMENTS
- √ UP TO 2K OFF ALL FACADES.
- DOUBLE GLAZING TO WINDOWS
- √ EVAPORATIVE COOLING SYSTEM
- CERAMIC TILES OR LAMINATE TIMBER AND
- 20MM CAESARSTONE BENCHTOPS TO KITCHEN, ENSUITE & BATHROOM
- √ 40MM CAESARSTONE EDGE WITH WATERFALL END PANELS TO ISLAND BENCH (DOUBLE STORIES)
- √ CLEAR GLASS SPLASH BACK
- ▼ TECHNIKA STAINLESS STEEL DISHWASHER
- √ 2110MM HIGH ALUMINIUM ENTERTAIN STACKER DOOR AND/OR ADDITIONAL ALUMINIUM SLIDING DOOR TO ALFRESCO
- √ FEATURE STAIRCASE BALUSTRADE
- DELUXE ELECTRICAL PACK PLUS ALARM SYSTEM
- √ COLORCOTE METAL ROOF TO SINGLE STOREY HOMES

## **Arlington 23**







## Lot 1778 (400m²) Delaray, CLYDE NORTH



## FOR ENQUIRIES CONTACT:

Customer Enquiry Team m: 13 27 67 | w: carlislehomes.com.au Or visit: Delaray, 460 Berwick-Cranbourne Road, CLYDE NORTH VIC 3978





\*Fixed Price current as of 22/10/2019.Pricing based on developer engineering plans & plan of subdivision. Hebel homes may be smaller than dimensions shown on the floorplan due the external wall thickness, see working drawings for Hebel home dimensions.Confirm land prices and availability prior to purchase. Community Infrastructure Levy & Asset Protection not included in pricing and must be arranged directly by client with developer (where applicable). Subject to developer & council approval. Package Price does not include any costs associated with Developer's Corner Façade treatment requirements (which will be priced by Carlisle