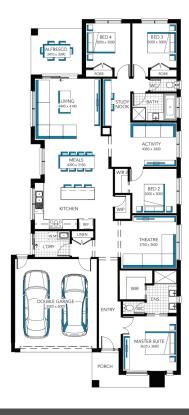

- FIXED PRICE SITE COSTS AND CONNECTIONS
- DEVELOPER AND COUNCIL REQUIREMENTS
- √ UP TO 2K OFF ALL FACADES.
- √ DOUBLE GLAZING TO WINDOWS
- √ EVAPORATIVE COOLING SYSTEM
- CERAMIC TILES OR LAMINATE TIMBER AND
- 20MM CAESARSTONE BENCHTOPS TO KITCHEN, ENSUITE & BATHROOM
- √ 40MM CAESARSTONE EDGE WITH WATERFALL END PANELS TO ISLAND BENCH (DOUBLE STORIES)
- √ CLEAR GLASS SPLASH BACK
- ▼ TECHNIKA STAINLESS STEEL DISHWASHER
- √ 2110MM HIGH ALUMINIUM ENTERTAIN STACKER DOOR AND/OR ADDITIONAL ALUMINIUM SLIDING DOOR TO ALFRESCO
- √ FEATURE STAIRCASE BALUSTRADE
- DELUXE ELECTRICAL PACK PLUS ALARM SYSTEM
- √ COLORCOTE METAL ROOF TO SINGLE STOREY HOMES

## Piermont 26MK2







## Lot 1778 (400m²) Delaray, CLYDE NORTH



## FOR ENQUIRIES CONTACT:

Customer Enquiry Team m: 13 27 67 | w: carlislehomes.com.au Or visit: Delaray, 460 Berwick-Cranbourne Road, CLYDE NORTH VIC 3978





\*Fixed Price current as of 22/10/2019.Pricing based on developer engineering plans & plan of subdivision. Hebel homes may be smaller than dimensions shown on the floorplan due the external wall thickness, see working drawings for Hebel home dimensions.Confirm land prices and availability prior to purchase. Community Infrastructure Levy & Asset Protection not included in pricing and must be arranged directly by client with developer (where applicable). Subject to developer & council approval. Package Price does not include any costs associated with Developer's Corner Façade treatment requirements (which will be priced by Carlisle