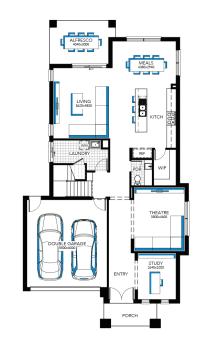

- ✓ FIXED PRICE SITE COSTS AND CONNECTIONS
- DEVELOPER AND COUNCIL REQUIREMENTS
- V UP TO 2K OFF ALL FACADES
- DOUBLE GLAZING TO WINDOWS
- V EVAPORATIVE COOLING SYSTEM
- ✓ CERAMIC TILES OR LAMINATE TIMBER AND CARPET
- 20MM CAESARSTONE BENCHTOPS TO KITCHEN, ENSUITE & BATHROOM
- 40MM CAESARSTONE EDGE WITH
  WATERFALL END PANELS TO ISLAND BENCH (DOUBLE STORIES)
- ✓ CLEAR GLASS SPLASH BACK
- TECHNIKA STAINLESS STEEL DISHWASHER
- ✓ 2110MM HIGH ALUMINIUM ENTERTAIN STACKER DOOR AND/OR ADDITIONAL ALUMINIUM SLIDING DOOR TO ALFRESCO
- ✓ FEATURE STAIRCASE BALUSTRADE
- V DELUXE ELECTRICAL PACK PLUS ALARM SYSTEM
- ✓ COLORCOTE METAL ROOF TO SINGLE STOREY HOMES

Colorado 34



## Lot 1778 (400m<sup>2</sup>) Delaray, CLYDE NORTH





## FOR ENQUIRIES CONTACT:

Customer Enquiry Team m: 13 27 67 | w: carlislehomes.com.au Or visit: Delaray, 460 Berwick-Cranbourne Road, CLYDE NORTH VIC 3978



"Fixed Price current as of 22/10/2019.Pricing based on developer engineering plans & plan of subdivision. Hebel homes may be smaller than dimensions shown on the floorplan due the external wall thickness, see working drawings for Hebel home dimensions.Confirm land prices and availability prior to purchase. Community Infrastructure Levy & Asset Protection not included in pricing and must be arranged directly by client with developer (where applicable). Subject to developer & council approval. Package Price does not include any costs associated with Developer's Corner Façade treatment requirements (which will be priced by Carlisle