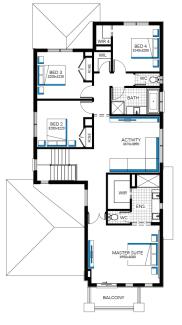

- ✓ FIXED PRICE SITE COSTS AND CONNECTIONS
- DEVELOPER AND COUNCIL REQUIREMENTS
- V UP TO 2K OFF ALL FACADES
- DOUBLE GLAZING TO WINDOWS
- V EVAPORATIVE COOLING SYSTEM
- ✓ CERAMIC TILES OR LAMINATE TIMBER AND CARPET
- 20MM CAESARSTONE BENCHTOPS TO KITCHEN, ENSUITE & BATHROOM
- 40MM CAESARSTONE EDGE WITH
  WATERFALL END PANELS TO ISLAND BENCH (DOUBLE STORIES)
- ✓ CLEAR GLASS SPLASH BACK
- TECHNIKA STAINLESS STEEL DISHWASHER
- ✓ 2110MM HIGH ALUMINIUM ENTERTAIN STACKER DOOR AND/OR ADDITIONAL ALUMINIUM SLIDING DOOR TO ALFRESCO
- ✓ FEATURE STAIRCASE BALUSTRADE
- V DELUXE ELECTRICAL PACK PLUS ALARM SYSTEM
- ✓ COLORCOTE METAL ROOF TO SINGLE STOREY HOMES

Colorado 34



## Lot 1778 (400m<sup>2</sup>) Delaray, CLYDE NORTH





## FOR ENQUIRIES CONTACT:

Customer Enquiry Team m: 13 27 67 | w: carlislehomes.com.au Or visit: Delaray, 460 Berwick-Cranbourne Road, CLYDE NORTH VIC 3978



"Fixed Price current as of 22/10/2019.Pricing based on developer engineering plans & plan of subdivision. Hebel homes may be smaller than dimensions shown on the floorplan due the external wall thickness, see working drawings for Hebel home dimensions.Confirm land prices and availability prior to purchase. Community Infrastructure Levy & Asset Protection not included in pricing and must be arranged directly by client with developer (where applicable). Subject to developer & council approval. Package Price does not include any costs associated with Developer's Corner Façade treatment requirements (which will be priced by Carlisle Ho