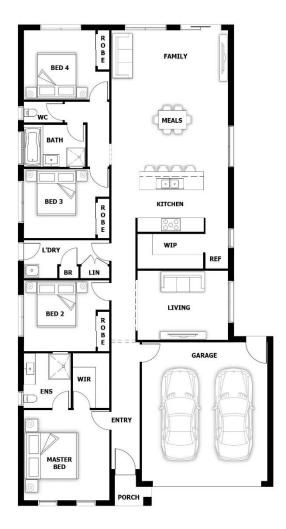

## **HOUSE & LAND PACKAGE**

PACKAGE PRICE

\$513,000

Lot 1732 Sutil Drive (Delaray Estate)

BLOCK SIZE | 350M<sup>2</sup>

**AISHA - OPT 3** 