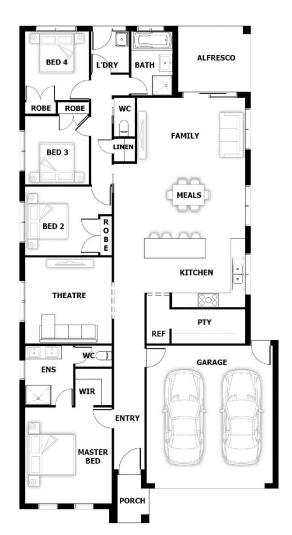

## **HOUSE & LAND PACKAGE**

PACKAGE PRICE

\$505,000

Lot 1732 Sutil Drive (Delaray Estate)

BLOCK SIZE | 350M<sup>2</sup>

## **BONDI**