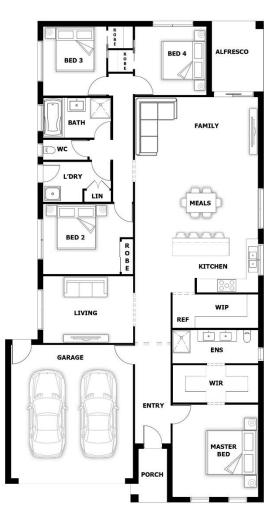

## **HOUSE & LAND PACKAGE**

**PACKAGE PRICE** 

\$520,000

Lot 1732 Sutil Drive (Delaray Estate)

BLOCK SIZE | 350M<sup>2</sup>

**CAIRNS - OPT 2** 

## **PACKAGE PRICE INCLUDES:**

- ✓ Driveway Coloured & Sealed
- ✓ Stone Benchtop to Kitchen
- √ S/S Appliances
- √ S/S Dishwasher
- √ All Floor Coverings
- √ Tiled Shower Bases
- ✓ Toilet Roll & Towel Rail Holders
- ✓ Soft Close Drawers
- ✓ Bin Drawer
- √ Flyscreens
- ✓ Remote Control Garage Door