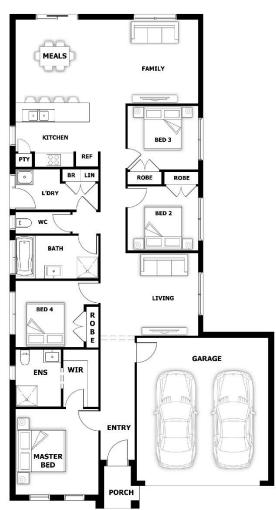

## SHERWOOD - DOUBLE GARAGE

## **PACKAGE PRICE INCLUDES:**

- ✓ Coloured Driveway & Path to Front
- ✓ Stone Benchtop
- ✓ All Floor Coverings
- ✓ S/S Appliances
- ✓ Fibre Optics
- ✓ Site Cost up to M-Class Slab
- ✓ Remote Garage Door
- ✓ Flyscreens
- ✓ Hand Held Showers