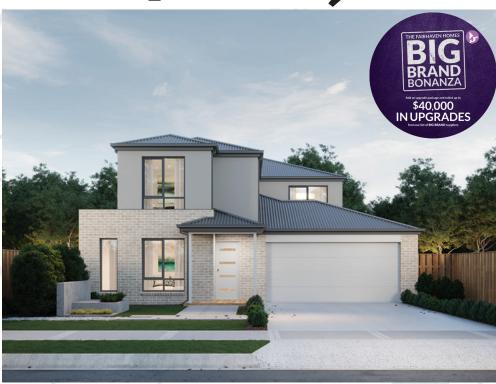

## Bayview 372

**⊢** 6 🛓 3 🚗 2 ⊢ 14.0m

Lot: 1725 Sutil Drive, Clyde North

Estate: Delaray Block size: 448m<sup>2</sup>

Title Exp: August 2020 House Size: 37.27sq

## **Package Includes:**

- Up to \$40,000 of upgrades (House specific)
- Developers Guidelines
- Fixed Site Costs
- Colorbond® roof
- 900mm Stainless Steel Upright Cooker
- 900mm Stainless Steel Canopy Rangehood
- Overhead Cabinets to the Kitchen
- Soft Close hinged doors and drawers
- Ducted Heating
- 6-star energy rating on BEST orientation