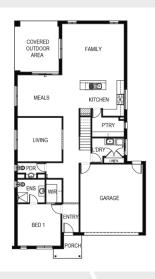

## Bayview 372

**⊢** 6 🛓 3 🚗 2 ⊢ 14.0m

Lot: 1725 Sutil Drive, Clyde North

Estate: Delaray Block size: 448m<sup>2</sup>

Title Exp: August 2020 House Size: 37.27sq