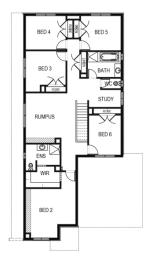

## Bayview 372

**⊢** 6 🛓 3 🚗 2 ⊢ 14.0m

Lot: 1725 Sutil Drive, Clyde North

Estate: Delaray Block size: 448m<sup>2</sup>

Title Exp: August 2020 House Size: 37.27sq