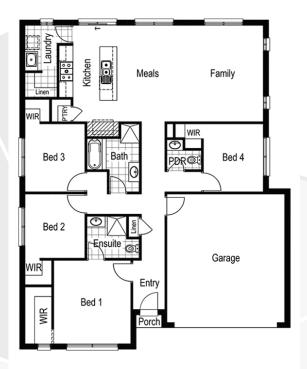

## Bronte 191

**⊢** 4 ½ 2 **←** 2 ⊢ 14.0m

Lot: 1733 Sutil Drive, Clyde North

Estate: Delaray Block size: 392m<sup>2</sup> Title Exp: August 2020

House Size: 19.17sq