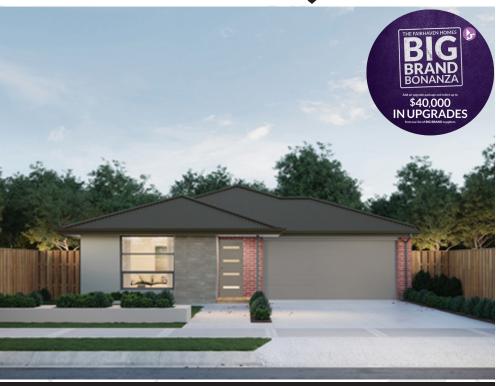

## Bronte 191

**⊢** 4 ½ 2 **←** 2 ⊢ 14.0m

Lot: 1733 Sutil Drive, Clyde North

Estate: Delaray Block size: 392m<sup>2</sup> Title Exp: August 2020

House Size: 19.17sq

## **Package Includes:**

- Up to \$40,000 of upgrades (House specific)
- Developers Guidelines
- Fixed Site Costs
- Colorbond® roof
- 900mm Stainless Steel Upright Cooker
- 900mm Stainless Steel Canopy Rangehood
- Overhead Cabinets to the Kitchen
- Soft Close hinged doors and drawers
- Ducted Heating
- 6-star energy rating on BEST orientation