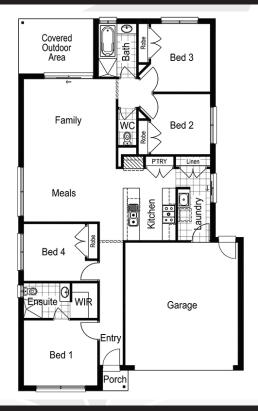

## Clovelly 191

Lot: 1735 Sutil Drive, Clyde North

Estate: Delaray Block size: 350m<sup>2</sup>

Title Exp: August 2020 House Size: 19.14sq