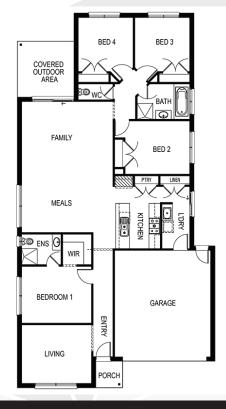

## Clovelly 225

Lot: 1727 Sutil Drive, Clyde North

Estate: Delaray Block size: 400m<sup>2</sup>

Title Exp: August 2020 House Size: 22.53sq

## **Package Includes:**

- Up to \$40,000 of upgrades (House specific)
- Developers Guidelines
- Fixed Site Costs
- Colorbond® roof
- 900mm Stainless Steel Upright Cooker
- 900mm Stainless Steel Canopy Rangehood
- Overhead Cabinets to the Kitchen
- Soft Close hinged doors and drawers
- Ducted Heating
- 6-star energy rating on BEST orientation