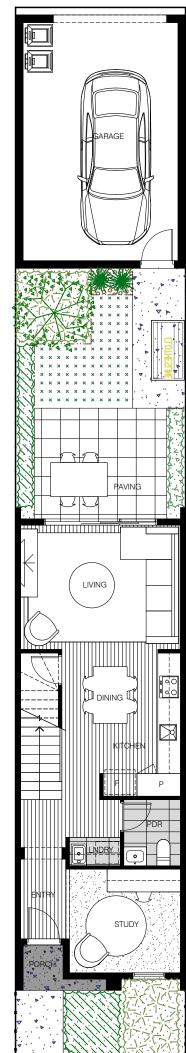

#### **AREA SCHEDULE**

| GROUND FLOOR        | 53.63m <sup>2</sup> |
|---------------------|---------------------|
| FIRST FLOOR         | 50.04m <sup>2</sup> |
| GARAGE              | 28.80m²             |
| TOTAL INTERNAL AREA | 132.47m²            |
| DECK                | 10.50m²             |
| PORCH               | 1.97m²              |
| BALCONY             | 3.57m²              |
| TOTAL EXTERNAL AREA | 16.04m²             |
| TOTAL GROSS AREA    | 148.51m²            |

#### **LEGEND**

| LINEN           | L  |
|-----------------|----|
| PANTRY          | Р  |
| FRIDGE          | F  |
| WASHING MACHINE | WM |
| DRYER           | DR |
| STORAGE         | ST |

## **ROOM SIZES**

| GF                    | STUDY     | 2940 x 2740 |
|-----------------------|-----------|-------------|
|                       | POWDER    | 1500 x 1750 |
|                       | LAUNDRY   | 1350 x 750  |
|                       | KITCHEN   | 2050 x 3790 |
|                       | DINING    | 2000 x 2400 |
|                       | LIVING    | 4230 x 3290 |
|                       | GARAGE    | 6300 x 4100 |
| FF BEDROOM 1          | BEDROOM 1 | 3630 x 3280 |
|                       | ENSUITE   | 2000 x 2300 |
| BATHROOM<br>BEDROOM 2 | BATHROOM  | 2000 x 2300 |
|                       | BEDROOM 2 | 3630 x 3290 |

## **FIRST FLOOR**