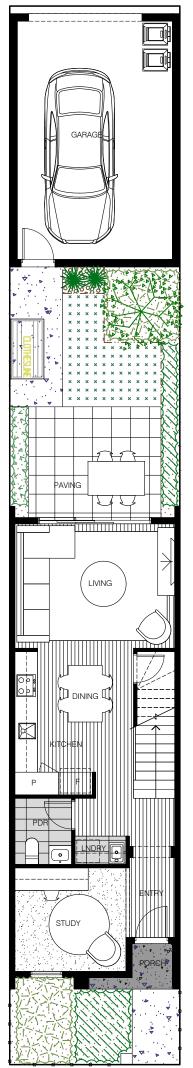

# **ROOM SIZES**

| GF                               | STUDY       | 2940 x 2740 |
|----------------------------------|-------------|-------------|
|                                  | POWDER      | 1500 x 1750 |
|                                  | LAUNDRY     | 1350 x 750  |
|                                  | KITCHEN     | 2050 x 3790 |
|                                  | DINING      | 2000 x 2400 |
|                                  | LIVING      | 4230 x 3290 |
|                                  | GARAGE      | 6300 x 4100 |
| FF                               | BEDROOM 1   | 3630 x 3280 |
| ENSUITE<br>BATHROOM<br>BEDROOM 2 | 2000 x 2300 |             |
|                                  | 2000 x 230  |             |
|                                  | 3630 x 3290 |             |

### **FIRST FLOOR**

**GROUND FLOOR** 