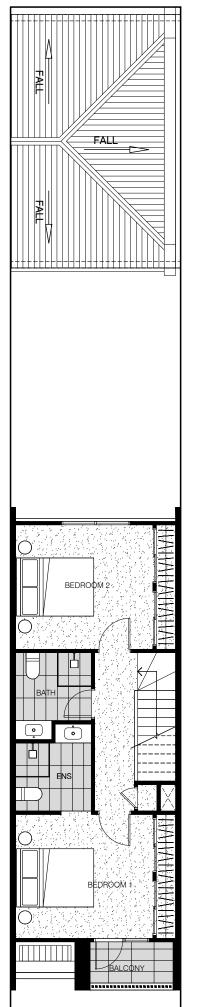

# **ROOM SIZES**

| GF                               | STUDY       | 2940 x 2740 |
|----------------------------------|-------------|-------------|
|                                  | POWDER      | 1500 x 1750 |
|                                  | LAUNDRY     | 1350 x 750  |
|                                  | KITCHEN     | 2050 x 3790 |
|                                  | DINING      | 2000 x 2400 |
|                                  | LIVING      | 4230 x 3290 |
|                                  | GARAGE      | 6300 x 4100 |
| FF                               | BEDROOM 1   | 3630 x 3280 |
| ENSUITE<br>BATHROOM<br>BEDROOM 2 | 2000 x 2300 |             |
|                                  | 2000 x 230  |             |
|                                  | 3630 x 3290 |             |

### **FIRST FLOOR**

**GROUND FLOOR** 