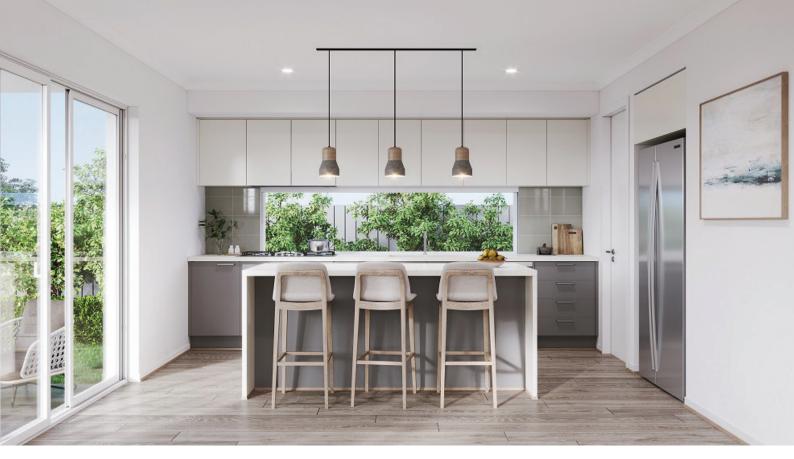

## **Brooklyn** 22

Lot 1729 Sutil Drive, Clyde North

Land Size: 400m<sup>2</sup>

- Stunning façade included
- Double glazing (including sliding doors)
- Quality floor coverings throughout
- 2550mm high ceilings to ground floor
- LED downlights to entry, kitchen and living
- Soft closers to all Kitchen, Laundry and vanity drawers and doors
- ILVE 900mm wide oven, cooktop and rangehood
- 40mm Caesarstone kitchen benchtops
- 20mm Caesarstone to bathroom benchtops
- Quality Caroma basins and tapware
- Overhead cupboards adjacent to rangehood
- Tiled splashback
- 25 Year Structural Guarantee