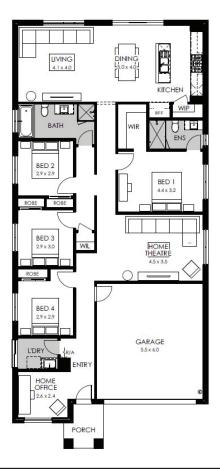

## **Brooklyn** 22

Lot 1729 Sutil Drive, Clyde North

Land Size: 400m<sup>2</sup>

- Stunning façade included
- Double glazing (including sliding doors)
- Quality floor coverings throughout
- 2550mm high ceilings to ground floor
- LED downlights to entry, kitchen and living
- Soft closers to all Kitchen, Laundry and vanity drawers and doors
- ILVE 900mm wide oven, cooktop and rangehood
- 40mm Caesarstone kitchen benchtops
- 20mm Caesarstone to bathroom benchtops
- Quality Caroma basins and tapware
- Overhead cupboards adjacent to rangehood
- Tiled splashback
- 25 Year Structural Guarantee