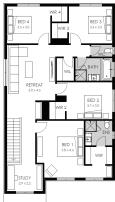

## Midtown 28

Lot 1735 Sutil Drive, Clyde North

Land Size: 350m<sup>2</sup>

- Stunning façade included
- Double glazing (including sliding doors)
- Quality floor coverings throughout
- 2550mm high ceilings to ground floor
- LED downlights to entry, kitchen and living
- Soft closers to all Kitchen, Laundry and vanity drawers and doors
- ILVE 900mm wide oven, cooktop and rangehood
- 40mm Caesarstone kitchen benchtops
- 20mm Caesarstone to bathroom benchtops
- Quality Caroma basins and tapware
- Overhead cupboards adjacent to rangehood
- Tiled splashback
- 25 Year Structural Guarantee