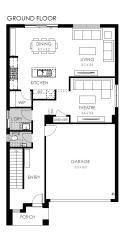

## Midtown 28

Lot 1735 Sutil Drive, Clyde North

Land Size: 350m<sup>2</sup>

- Stunning façade included
- Double glazing (including sliding doors)
- Quality floor coverings throughout
- 2550mm high ceilings to ground floor
- LED downlights to entry, kitchen and living
- Soft closers to all Kitchen, Laundry and vanity drawers and doors
- ILVE 900mm wide oven, cooktop and rangehood
- 40mm Caesarstone kitchen benchtops
- 20mm Caesarstone to bathroom benchtops
- Quality Caroma basins and tapware
- Overhead cupboards adjacent to rangehood
- Tiled splashback
- 25 Year Structural Guarantee