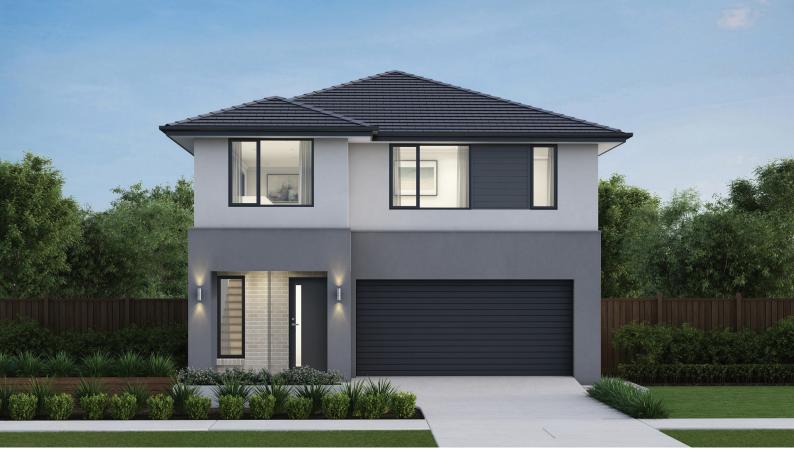

## Midtown 28

Lot 1735 Sutil Drive, Clyde North

Land Size: 350m<sup>2</sup>

- Stunning façade included
- Double glazing (including sliding doors)
- Quality floor coverings throughout
- 2550mm high ceilings to ground floor
- LED downlights to entry, kitchen and living
- Soft closers to all Kitchen, Laundry and vanity drawers and doors
- ILVE 900mm wide oven, cooktop and rangehood
- 40mm Caesarstone kitchen benchtops
- 20mm Caesarstone to bathroom benchtops
- Quality Caroma basins and tapware
- Overhead cupboards adjacent to rangehood
- Tiled splashback
- 25 Year Structural Guarantee