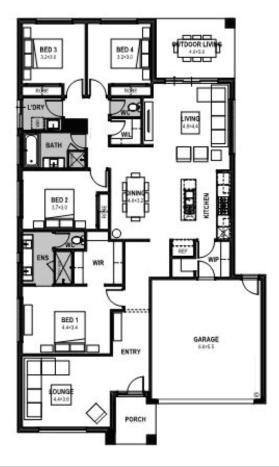

## Seville 25

Lot 1736 Sutil Drive, Clyde North

Land Size: 432m<sup>2</sup>

- Stunning façade included
- Double glazing (including sliding doors)
- Quality floor coverings throughout
- 2550mm high ceilings to ground floor
- LED downlights to entry, kitchen and living
- Soft closers to all Kitchen, Laundry and vanity drawers and doors
- ILVE 900mm wide oven, cooktop and rangehood
- 40mm Caesarstone kitchen benchtops
- 20mm Caesarstone to bathroom benchtops
- Quality Caroma basins and tapware
- Overhead cupboards adjacent to rangehood
- Tiled splashback
- 25 Year Structural Guarantee