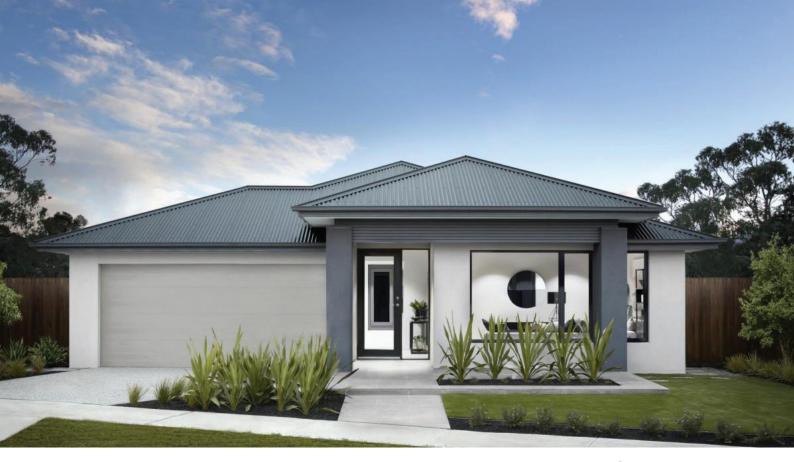

## Seville 25

Lot 1736 Sutil Drive, Clyde North

Land Size: 432m<sup>2</sup>

- Stunning façade included
- Double glazing (including sliding doors)
- Quality floor coverings throughout
- 2550mm high ceilings to ground floor
- LED downlights to entry, kitchen and living
- Soft closers to all Kitchen, Laundry and vanity drawers and doors
- ILVE 900mm wide oven, cooktop and rangehood
- 40mm Caesarstone kitchen benchtops
- 20mm Caesarstone to bathroom benchtops
- Quality Caroma basins and tapware
- Overhead cupboards adjacent to rangehood
- Tiled splashback
- 25 Year Structural Guarantee