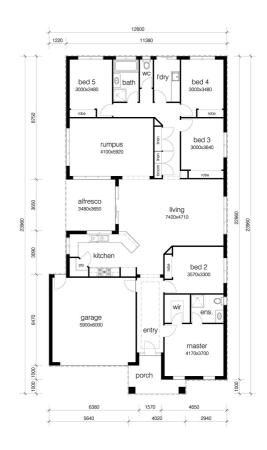

## **HOUSE & LAND PACKAGE**

Lot 1783 Azzam Street (448m²) CLYDE NORTH

The Seachange 28 (268.8m²)

Austral bricks & Boral roof tiles;

Corinthian entry door & Gainsborough trilock;

Bradnam's double glazed windows;

450mm eaves;

NBN & recycled water;

Designer kitchen w/ 900mm appliances;

Quantum Quartz 20mm stone benchtops;

Clark double bowl sink;

2550mm ceilings;

Clipsal LED downlights;

Master retreat with WIR & stylish ensuite;

Braemer 4.7 star ducted heating;

Wattyl 3 coat paint + more!