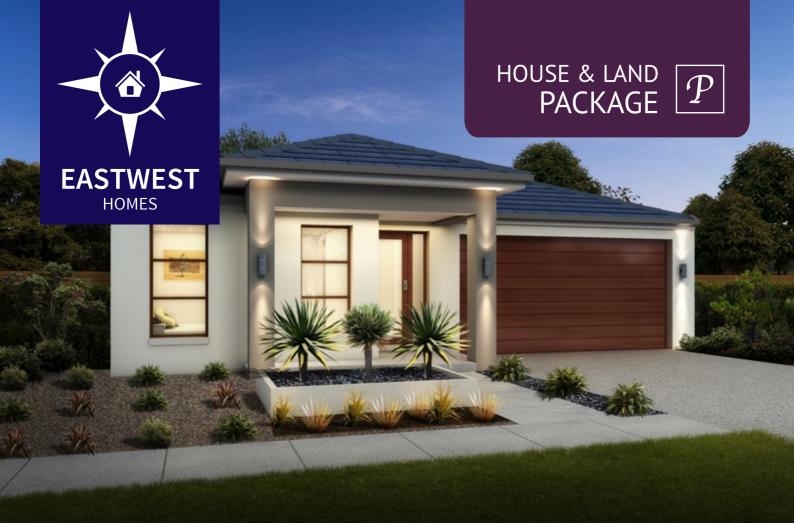

## **HOUSE & LAND PACKAGE**

Lot 1783 Azzam Street (448m²) CLYDE NORTH

The Seachange 28 (268.8m²)

Austral bricks & Boral roof tiles;

Corinthian entry door & Gainsborough trilock;

Bradnam's double glazed windows;

450mm eaves;

NBN & recycled water;

Designer kitchen w/ 900mm appliances;

Quantum Quartz 20mm stone benchtops;

Clark double bowl sink;

2550mm ceilings;

Clipsal LED downlights;

Master retreat with WIR & stylish ensuite;

Braemer 4.7 star ducted heating;

Wattyl 3 coat paint + more!