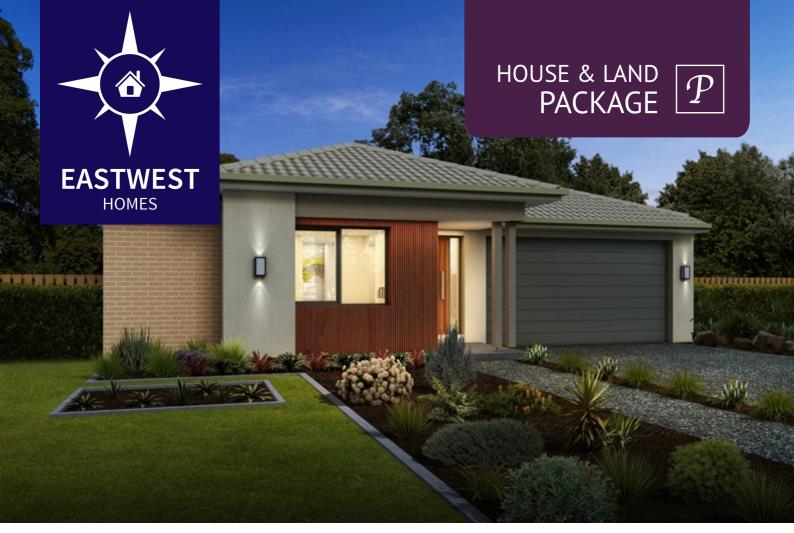

## **HOUSE & LAND PACKAGE**

Lot 1219 Casa Circuit (644m<sup>2</sup>) CLYDE NORTH

The Tasman 26 (243.6m<sup>2</sup>)

Austral bricks & Boral roof tiles; Corinthian entry door & Gainsborough trilock; Bradnam's double glazed windows; 2550mm ceilings; Porcelain floor tiles & solution dyed nylon carpet; ILVE 900mm appliances; Quantum Quartz 20mm stone benchtops; Clark double bowl sink; Caroma & Dorf tapware & whiteware; Bramer 4.7 star ducted heating; Wattyl 3 coat paint; Clipsal LED downlights + more!

## Rachel Muir - 0419 315 204

\*Price is subject to soil test, site survey and developer approval. All Images are for illustrative purposes only. Please contact Rachel Muir for exact specifications and included features. \$705,250\*