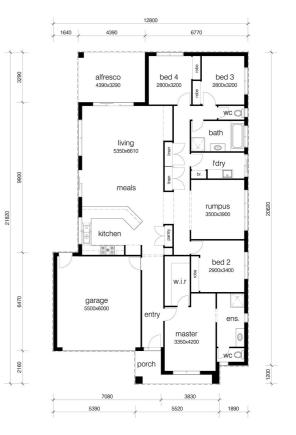

## **HOUSE & LAND PACKAGE**

Lot 1219 Casa Circuit (644m<sup>2</sup>) CLYDE NORTH

The Tasman 26 (243.6m<sup>2</sup>)

Austral bricks & Boral roof tiles; Corinthian entry door & Gainsborough trilock; Bradnam's double glazed windows; 2550mm ceilings; Porcelain floor tiles & solution dyed nylon carpet; ILVE 900mm appliances; Quantum Quartz 20mm stone benchtops; Clark double bowl sink; Caroma & Dorf tapware & whiteware; Bramer 4.7 star ducted heating; Wattyl 3 coat paint; Clipsal LED downlights + more!