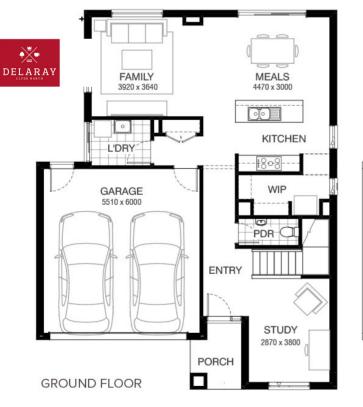

### Andre 235 MONET FACADE

## Lot 1727 Sutil Drive, Clyde North (Delaray)

- Site Costs Including Rock Assurance
- Council and Developer Requirements
- 12 Month Price Freeze With Option To Extend
- Quality Assured With Our 30-Year Structural Guarantee and 15-Month Maintenance Pledge
- Multiple Floorplans and Facade Options Available
- Style Your Home With Expert Interior Designers At Our Edge Selection Studio