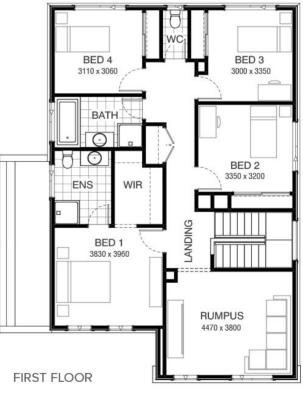

### Andre 235 MONET FACADE

## Lot 1727 Sutil Drive, Clyde North (Delaray)

- Site Costs Including Rock Assurance
- Council and Developer Requirements
- 12 Month Price Freeze With Option To Extend
- Quality Assured With Our 30-Year Structural Guarantee and 15-Month Maintenance Pledge
- Multiple Floorplans and Facade Options Available
- Style Your Home With Expert Interior Designers At Our Edge Selection Studio