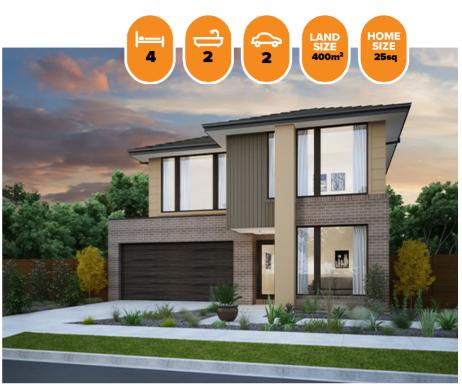

### Andre 235 MONET FACADE

## Lot 1727 Sutil Drive, Clyde North (Delaray)

- Site Costs Including Rock Assurance
- Council and Developer Requirements
- 12 Month Price Freeze With Option To Extend
- Quality Assured With Our 30-Year Structural Guarantee and 15-Month Maintenance Pledge
- Multiple Floorplans and Facade Options Available
- Style Your Home With Expert Interior Designers At Our Edge Selection Studio