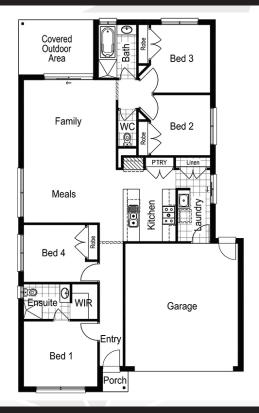

## Clovelly 191

Lot: 1728 Sutil Drive, Clyde North

Estate: Delaray Block size: 400m<sup>2</sup>

Title Exp: August 2020 House Size: 19.14sq

## **Package Includes:**

- Up to \$40,000 worth of upgrades
- Developers Guidelines
- Fixed Site Costs
- Colorbond® roof
- 900mm Stainless Steel Upright Cooker
- 900mm Stainless Steel Canopy Rangehood
- Overhead Cabinets to the Kitchen
- Soft Close hinged doors and drawers
- Ducted Heating
- 6-star energy rating on BEST orientation