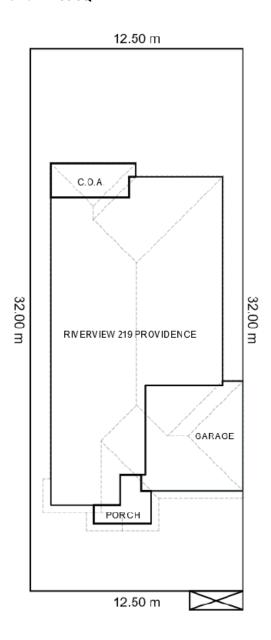

### Riverview 219 by Fairhaven Homes

🛏 4 <del></del> 2 🚐 1 🚗 2

LOT 1728 | Sutil Drive, Clyde North

#### **Riverview 219 by Fairhaven Homes**

**HOME SIZE 21.9 SQ I LOT SIZE 400 SQM** 

For more information please call Ivan Vercej on **0434 867 572** or email **ivercej@fairhavenhomes.com.au** 