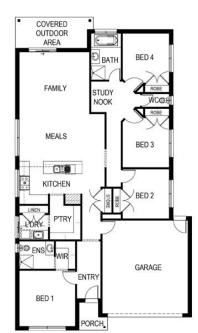

### Riverview 219 by Fairhaven Homes

🛏 4 <del></del> 2 🚐 1 🚗 2

LOT 1728 | Sutil Drive, Clyde North

#### **FEATURES**

- Developers Guidelines
- \$10,000 My Haven Voucher
- Fixed Site Costs
- Colorbond® roof
- 900mm Stainless Steel Upright Cooker
- 900mm Stainless Steel Canopy Rangehood
- Overhead Cabinets to the Kitchen
- Soft Close hinged doors and drawers
- Ducted Heating