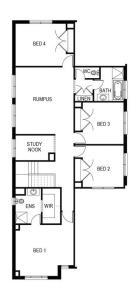

## **Tathra 350 by Fairhaven Homes**

🛏 4 <del>=</del> 2 **=** 1 🚗 2

LOT 1728 | Sutil Drive, Clyde North

#### **FEATURES**

- Developers Guidelines
- \$10,000 My Haven Voucher
- Fixed Site Costs
- Colorbond® roof
- 900mm Stainless Steel Upright Cooker
- 900mm Stainless Steel Canopy Rangehood
- Overhead Cabinets to the Kitchen
- Soft Close hinged doors and drawers
- Ducted Heating