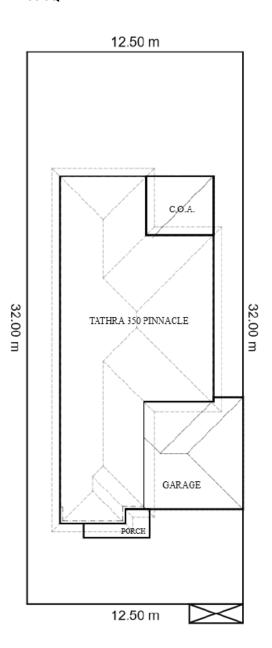

## **Tathra 350 by Fairhaven Homes**

🛏 4 <del>=</del> 2 **=** 1 🚗 2

LOT 1728 | Sutil Drive, Clyde North

### **Tathra 350 by Fairhaven Homes**

**HOME SIZE 35.0 SQ I LOT SIZE 400 SQM** 

For more information please call Shane Gunal on **0412 881 410** or email **sgunal@fairhavenhomes.com.au** 