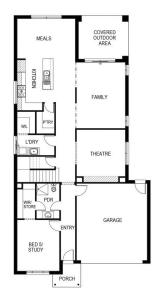

## **Tathra 350 by Fairhaven Homes**

🛏 4 <del>=</del> 2 **=** 1 🚗 2

LOT 1728 | Sutil Drive, Clyde North

#### **FEATURES**

- Developers Guidelines
- \$10,000 My Haven Voucher
- Fixed Site Costs
- Colorbond® roof
- 900mm Stainless Steel Upright Cooker
- 900mm Stainless Steel Canopy Rangehood
- Overhead Cabinets to the Kitchen
- Soft Close hinged doors and drawers
- Ducted Heating