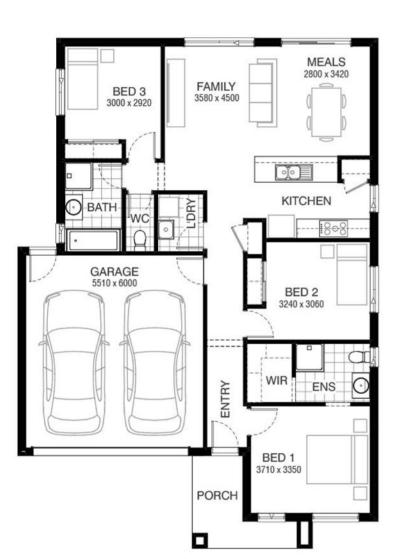

# 3 2 2 LAND LISE LOOM HOME LISE LOOM 3 2 2 LAND LISE LOOM HOME LISE LISE LISE LISE LISE

### Segal 151 DRYSDALE FACADE Lot 1728 Sutil Drive, Clyde North (Delaray)

- Site Costs Including Rock Assurance
- Council and Developer Requirements
- 12 Month Price Freeze With Option To Extend
- Quality Assured With Our 30-Year Structural Guarantee and 15-Month Maintenance Pledge
- Multiple Floorplans and Facade Options Available
- Style Your Home With Expert Interior Designers At Our Edge Selection Studio