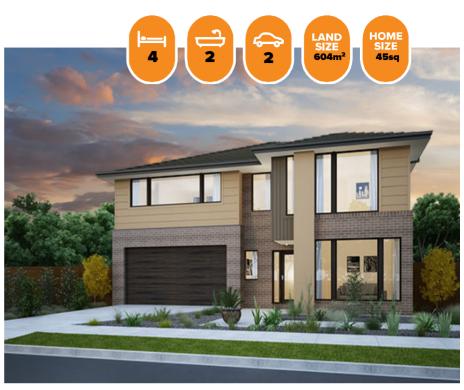

### Pearce 418 MONET FACADE Lot 1214 Casa Circuit, Clyde North (Delaray Waters)

- Site Costs Including Rock Assurance
- Council and Developer Requirements
- 12 Month Price Freeze With Option To Extend
- Quality Assured With Our 30-Year Structural Guarantee and 15-Month Maintenance Pledge
- Multiple Floorplans and Facade Options Available
- Style Your Home With Expert Interior Designers At Our Edge Selection Studio