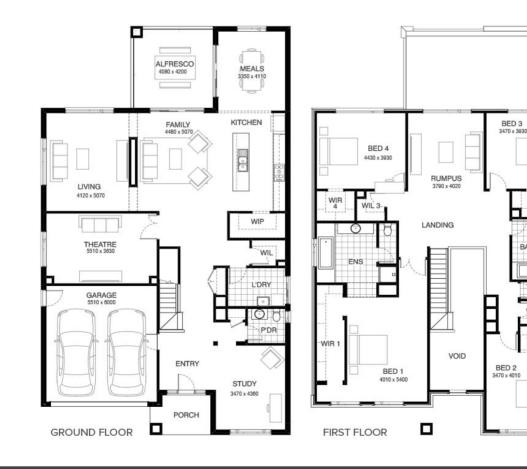

### Pearce 418 MONET FACADE Lot 1214 Casa Circuit, Clyde North (Delaray Waters)

- Site Costs Including Rock Assurance
- Council and Developer Requirements
- 12 Month Price Freeze With Option To Extend
- Quality Assured With Our 30-Year Structural Guarantee and 15-Month Maintenance Pledge
- Multiple Floorplans and Facade Options Available
- Style Your Home With Expert Interior Designers At Our Edge Selection Studio