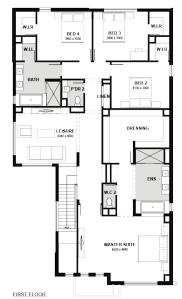

## House and Land Inclusions

Fixed Site Costs<sup>^</sup>

2570mm High Ceilings (ground floor of double storey & single storey's)

Carpet and Timber Look Flooring~

Stainless Steel 900mm SMEG Appliances Inc. Dishwasher (600mm)

20mm Caesarstone benchtops throughout (Exc. Laundry)

Colorbond® or tiled roof

Double Glazed Windows+

Estate Guidelines#

**Henley** Berwick Waters Springbrook Drive CLYDE NORTH, VIC

Hours 11:00am — 5.30pm Phone (03) 8306 6070 henley.com.au