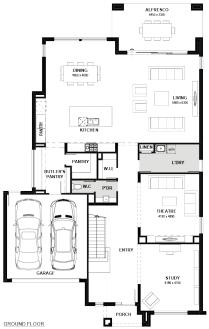

## House and Land Inclusions

Fixed Site Costs<sup>^</sup>

2570mm High Ceilings (ground floor of double storey & single storey's)

Carpet and Timber Look Flooring~

Stainless Steel 900mm SMEG Appliances Inc. Dishwasher (600mm)

20mm Caesarstone benchtops throughout (Exc. Laundry)

Colorbond® or tiled roof

Double Glazed Windows+

Estate Guidelines#

**Henley** Berwick Waters Springbrook Drive CLYDE NORTH, VIC

Hours 11:00am — 5.30pm Phone (03) 8306 6070 henley.com.au