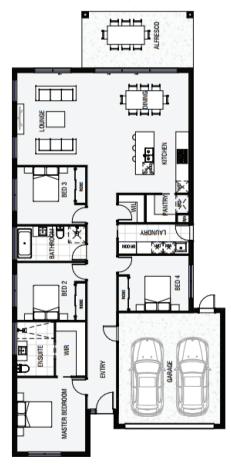

Lot 1727 - Delaray Estate

**Land Size: 400m**<sup>2</sup> (12.5 x 32 Sqm )

**For More Information** Call Florinda on 0433 433 293

Images used on this brochure are indicative only. The actual facade may change with floorplan selection. Facade image shows items such as landscaping, driveway, letter box etc. that Is not included in the base price. Ancorp Building Group reserves the right to amend pricing and inclusions without notice. Floor plan and standard specifications shown may not reflect the developer guidelines