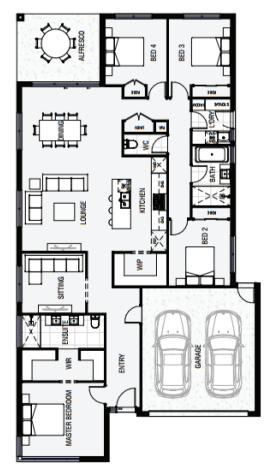

Lot 1736- Delaray Estate **Land Size: 432m**<sup>2</sup> (15.5 x 32 Sqm )

For More Information Call Florinda on 0433 433 293

Images used on this brochure are indicative only. The actual facade may change with floorplan selection. Facade image shows items such as landscaping, driveway, letter box etc. that Is not included in the base price. Ancorp Building Group reserves the right to amend pricing and inclusions without notice. Floor plan and standard specifications shown may not reflect the developer guidelines