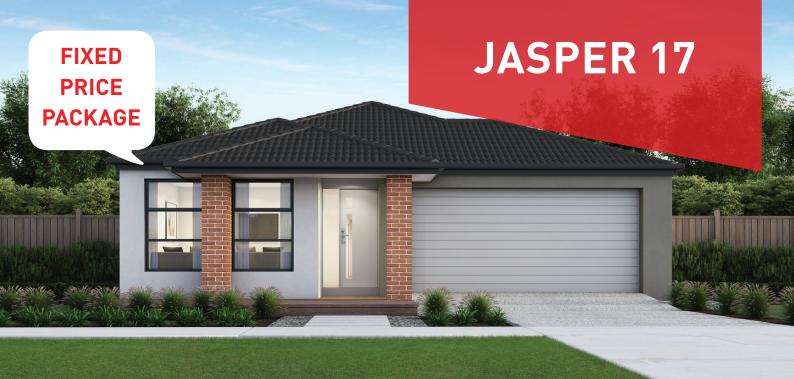

Homebuyers

TO OWN IT





## Delaray, Clyde North

Lot 1770 Clamoroso Drive - 275m<sup>2</sup>



## SPECIAL FEATURES

- Fixed site costs
- Quality floor coverings throughout
- Stylish blinds & flyscreens
- Westinghouse stainless steel appliances
- Overhead cupboards to kitchen
- Exposed aggregate driveway
- 20mm Caesarstone to kitchen benchtops
- 25 year structural guarantee
- 12 month service warranty
- Downlights throughout home
- Opticomm Connection
- Recycled Water Connection



info.vic@homebuyers.com.au 131 751

## 131 751 | HOMEBUYERS.COM.AU

ice shown including path, fencing, landscaping, coach lights and furnishings. 'Fixed' pricing means that, subject to the terms of this disclaimer and any owner request building contract entered into and this price will not change other