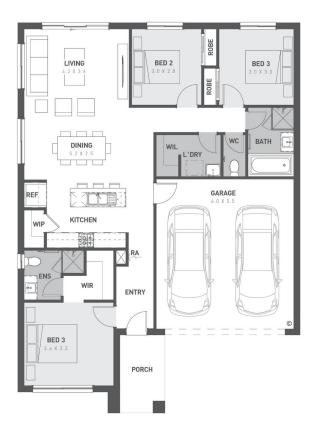

Homebuyers

TO OWN IT





## Delaray, Clyde North

Lot 1770 Clamoroso Drive - 275m<sup>2</sup>



## SPECIAL FEATURES

- Fixed site costs
- Quality floor coverings throughout
- Stylish blinds & flyscreens
- Westinghouse stainless steel appliances
- Overhead cupboards to kitchen
- Exposed aggregate driveway
- 20mm Caesarstone to kitchen benchtops
- 25 year structural guarantee
- 12 month service warranty
- Downlights throughout home
- Opticomm Connection
- Recycled Water Connection



info.vic@homebuyers.com.au 131 751

## 131 751 | HOMEBUYERS.COM.AU

ice shown including path, fencing, landscaping, coach lights and furnishings. 'Fixed' pricing means that, subject to the terms of this disclaimer and any owner request building contract entered into and this price will not change other than