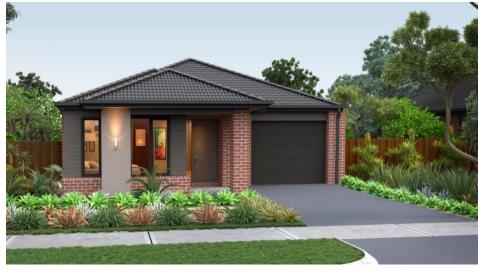

## **OAKLEIGH 18**

Lot 1631 GIRONA DRIVE, CLYDE NORTH

1 18.50 sq 171.83 m<sup>2</sup>

## **DELARAY**

Price Package From

\$480,350\*

## From Price Package Includes:

- · Provisional site costs
- Stylish laminate flooring to entry, kitchen, family and dining^
- Stainless steel oven
- Stainless steel glass canopy range hood
- Stainless steel cooktop
- Stylish facade as shown
- · Shoppers access door
- · Council and developer guidelines
- BAL 12.5 requirements
- Driveway
- NBN