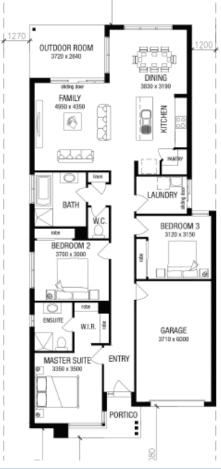

## **OAKLEIGH 18**

Lot 1631 GIRONA DRIVE, CLYDE NORTH

1 18.50 sq 171.83 m<sup>2</sup>

Floor plan and standard specification shown. Floor plan may not reflect developer guidelines

Package price excludes external lighting, telephone service, customer account opening fees, stamp duty on land, legal fees and conveyancing costs including titles and property report. ^Carpet and timber laminate Category 1 selection from ABC's set of colour scheme selections. Australian Building Company reserves the right to alter the images or descriptions without notice. See australianbuildingcompany.com.au for full details of standard inclusions and/or terms and conditions. All home & land packages are subject to developer approval. Land prices and availability are subject to change without notice. Newfield Real Estate Pty Ltd (ACN 159 312 722), Licence number 028051L. Package Printed Date: 05/07/2019 Price Region: Greenfields